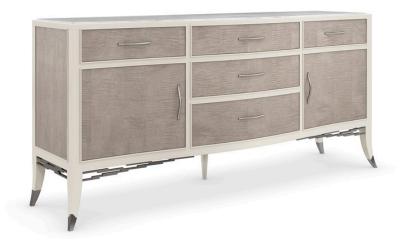

## **BREAK FROM TRADITION**

cla-422-211

**COLLECTION:** CARACOLE CLASSIC

**DIMENSIONS:** 74W x 20D x 35H

A beautifully figured wood grain lends a natural embellishment to this contemporary buffet, crafted in a modest yet memorable mix of materials and finishes. Linear drawer pulls create a sense of repetition, with a subtle arching curve and faux shagreen inlay. Adding to its subtle flare: stacked metal fretwork beneath the base and decorative ferrules in a Deep Bronze finish. Offers ample storage for serveware, linens, and other entertaining essentials.