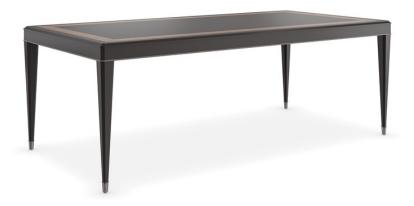

## **FULL SCORE**

cla-422-204

**COLLECTION:** CARACOLE CLASSIC

**DIMENSIONS:** 84W x 42D x 30H

With parallel lines reminiscent of a musical staff, an inlaid border of Dark Tiger Maple dramatically frames the top of this expansive dining table. A subtle stripe of Charcoal paint accentuates a corner bevel detail, extending the length of each leg before ending with a Deep Bronze metal ferrule. Designed for grand gatherings, our Full Score dining table extends to 150" with three 22" leaves and a center support leg, comfortably accommodating up to 14 guests.