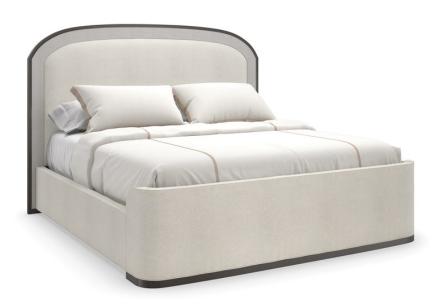

## WANDERLUST KING BED

cla-422-122

**COLLECTION:** CARACOLE CLASSIC

**AVAILABLE AS:** 

Queen King

**DIMENSIONS:** 88.75W x 88.5D x 62H

With a subtle nod to the grandeur of Art Deco, this upholstered bed introduces a harmonious mix of neutral hues, textures, and materials. Features an arched headboard accentuated with Sun-kissed Silver raffia, trimmed in Deep Bronze and wood banding in a Seal Skin finish. Elevated on a wood plinth base, its side rails and gently curving footboard are fully upholstered in an inviting, ivory textured woven.

**CONSTRUCTION:** Mattress Opening: 78W x 82D | Floor to top of slat: 13"" upper position. | Floor to top of slat: 8"" lower position. | Floor to top of footboard: 21.5" | Floor to top of side rail: 15"" | Floor to bottom of side rail: 1.5 | Bed will accommodate an adjustable bed frame. | Requires a box spring or other mattress support.