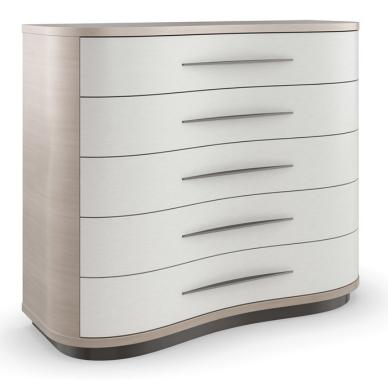

## **MEANDROUS**

cla-422-021

**COLLECTION:** CARACOLE CLASSIC

**DIMENSIONS:** 50W x 18D x 42H

Free-flowing in nature, this sinuously shaped dresser makes a simple, yet elegant, organic statement. Vinyl-wrapped drawer fronts accentuate its gentle curvature and offer subtle contrast to Koto veneers in a pearlescent Moonstone finish. Five soft-close drawers offer tucked-away storage, with horizontal hardware and painted interiors for an unexpected finishing touch. A removable tray in the top drawer neatly keeps jewelry, trinkets, and cufflinks.