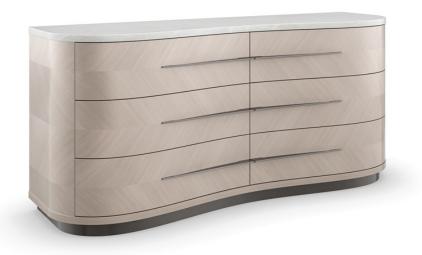

## **ROAM**

cla-422-012

**COLLECTION: CARACOLE CLASSIC** 

**DIMENSIONS:** 68W x 19D x 32H

Sleek and sinuous in a pearlescent Moonstone finish, this dresser introduces an elegant form with organic simplicity. Chevron-patterned Koto veneers highlight its fluidity, defined by six gently curving, soft-close drawers with horizontal hardware in a Deep Bronze finish. A White Rhino marble top adds a touch of luxe and durable top surface. With ample potential for style and storage, Roam is a naturally appealing addition to bedrooms and living interiors.