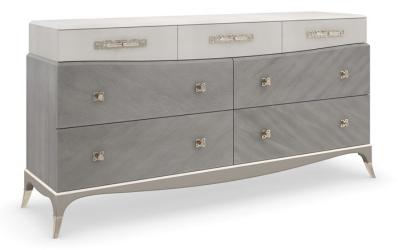

## **TEMPO**

cla-422-011

**COLLECTION:** CARACOLE CLASSIC

**DIMENSIONS:** 72W x 19.5D x 36H

Dramatically defined by a top box wrapped in an Alabaster-painted faux shagreen, the Tempo dresser celebrates the art of adornment in contemporary form. A creamy Cappuccino finish highlights the linear grains of Coffee Platano veneers, accentuated by decorative backplates in a Whisper of Gold and custom hardware with a ceramic inset. Outwardly curving legs capped in metal ferrules emulate the soft flowing swag along the top and base railing.

## FINISH:

Sparkling Argent

Alabaster Painted Faux Shagreen