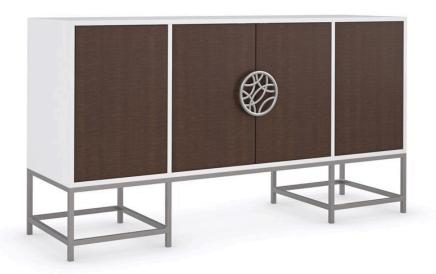

## A TOUCH OF CLASS

cla-421-682

**COLLECTION: CARACOLE CLASSIC** 

**DIMENSIONS:** 66W x 19D x 36H

Ground the room with this statement-making buffet or home office credenza, impeccably crafted in a mix of wood and metal. At the center of attention: a stylized door pull inspired by the Dara knot, a Celtic symbol of strength that resembles the intricately woven roots of an ancient Oak tree. Its multifunctional design offers abundant storage with two drawers, adjustable shelves, cutouts for wire management, and a lower file drawer with removable dividers. Designed with intention, it brings form and function to dining, living, and home office interiors.