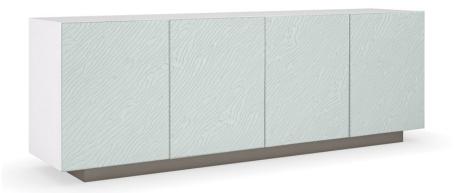

## **EBB AND FLOW**

cla-421-532

**COLLECTION:** CARACOLE CLASSIC

**DIMENSIONS:** 82W x 18D x 28H

Recalling the rippled texture of windswept sand dunes, this eye-catching buffet introduces rhythm and a calming, seafoam tone. Hand-carved door fronts are painted in a pearlescent finish and designed with soft-close features to keep the look clean and minimal. Generous closed storage offers adjustable shelves, center drawers, and cutouts in the back for wire management. Its modern, multifunctional design is well-suited for dining, living, and media rooms.