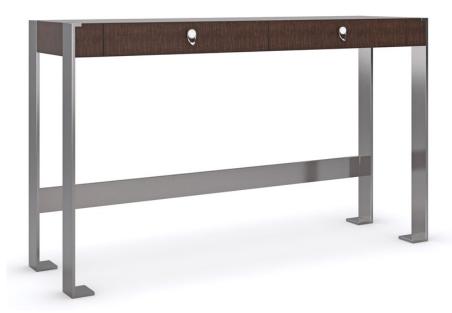

## **OPEN FOR BUSINESS**

cla-421-454

**COLLECTION:** CARACOLE CLASSIC

**DIMENSIONS:** 68W x 20D x 40H

Simple, yet substantial, in a mix of figured sycamore veneers and metal, this streamlined desk is smartly scaled for work-from-home spaces. Taller height lets you work fully standing, or pull up a counter stool and work comfortably seated. Features two drawers with contrasting Cloud White interiors, thoughtfully designed for keeping papers, pens, and office supplies. Overlap with the Down to Business desk to create a multi-surface work space for one, or mini-office for two.