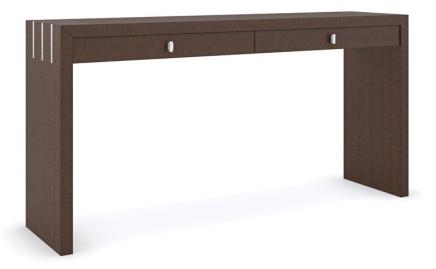

## **BAND TOGETHER**

cla-421-442

**COLLECTION: CARACOLE CLASSIC** 

**DIMENSIONS:** 72W x 18D x 36H

A minimalist design with maximum function, this console table makes an enduring statement in a fusion of wood and metal. Richly figured sycamore veneers are accentuated by corner metal inlay brackets in a Satin Nickel finish. Two soft-close drawers with contrasting Cloud White interiors offer space for storing keepsakes and home office essentials. Streamlined for compact spaces, it works well as an entryway console or counter-height desk.