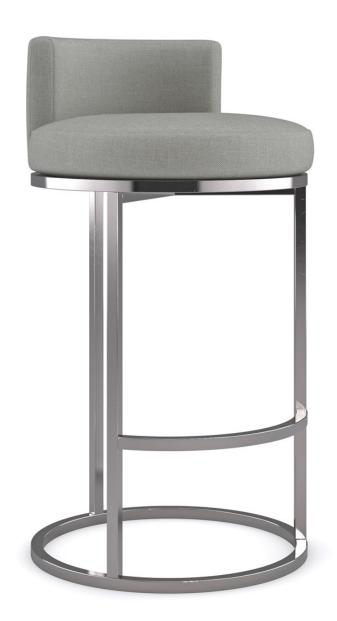

## STRAIGHT UP BAR STOOL

cla-421-301

COLLECTION: CARACOLE CLASSIC DIMENSIONS: 18.5W x 18.5D x 35.5H

Comfortably curved with a memory swivel seat, this sleek modern bar stool is designed for daily rituals, from conversations over coffee to late-night work sessions. Upholstered in a woven performance fabric that's luxuriously soft and easy to keep clean. Its minimalist metal frame features a 12"-high foot rest set at just the right height so you can swivel with ease. Pull up to a bar, or pair with a bistro table.

**CONSTRUCTION:** 12"" high foot rest

## FINISH:

Satin\_Nickel