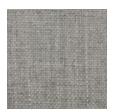

## caracole



## **OPEN SEATING**

cla-421-283

**COLLECTION:** CARACOLE CLASSIC **DIMENSIONS:** 22.75W x 24D x 34H

Open and inviting with a dramatic curve to the back, this dining chair will delight guests and hosts alike. A warm Brunette finish accentuates its beautifully figured sycamore veneer and tall tapered legs, subtly contrasted by a light blue-gray performance fabric. Intentionally designed for a comfortable seating experience with the luxury of worry-free entertaining.

**CONSTRUCTION:** Curved Plywood Back. | Slip seat cushion

FINISH:



Brunette

## FABRIC:



2859-52CC-P Performance