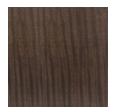

## caracole



## **OPEN SEATING**

cla-421-283

**COLLECTION:** CARACOLE CLASSIC **DIMENSIONS:** 22.75W x 24D x 34H

Open and inviting with a dramatic curve to the back, this dining chair will delight guests and hosts alike. A warm Brunette finish accentuates its beautifully figured sycamore veneer and tall tapered legs, subtly contrasted by a light blue-gray performance fabric. Intentionally designed for a comfortable seating experience with the luxury of worry-free entertaining.

**CONSTRUCTION:** Curved Plywood Back. | Slip seat cushion

FINISH:



Brunette

## FABRIC:



2859-52CC-P Performance