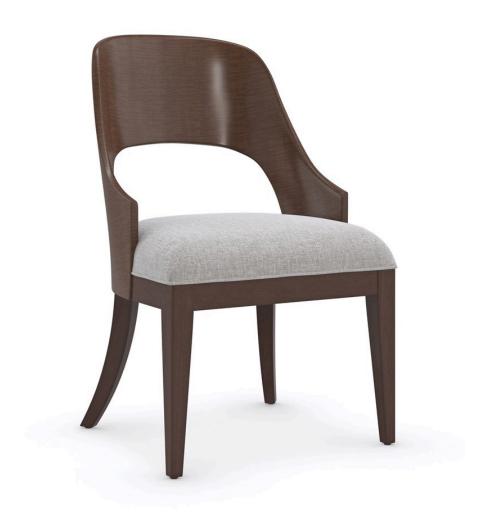

## **OPEN SEATING**

cla-421-283

**COLLECTION:** CARACOLE CLASSIC **DIMENSIONS:** 22.75W x 24D x 34H

Open and inviting with a dramatic curve to the back, this dining chair will delight guests and hosts alike. A warm Brunette finish accentuates its beautifully figured sycamore veneer and tall tapered legs, subtly contrasted by a light blue-gray performance fabric. Intentionally designed for a comfortable seating experience with the luxury of worry-free entertaining.

**CONSTRUCTION:** Curved Plywood Back. | Slip seat cushion

FINISH:

Brunette

## FABRIC:

2859-52CC-P Performance