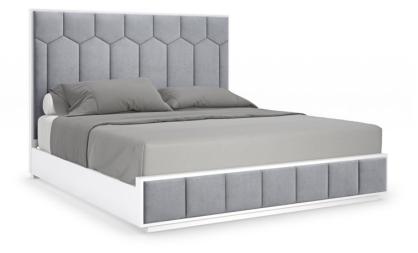

# HONEY I'M HOME - CAL KING

cla-421-142

**COLLECTION:** CARACOLE CLASSIC

### AVAILABLE AS:

King Queen California King

#### DIMENSIONS: 80.25W x 92.75D x 58H

Taking inspiration from the iconic honeycomb shape, this bed introduces an organic element that's soft and sophisticated. Framed in a calming Cloud White finish, its linear design seamlessly aligns with a channel-tufted headboard and footboard, expertly tailored in a plush, gray performance velvet. Features an adjustable rail height to accommodate most adjustable bed systems and platforms.

**CONSTRUCTION:** Mattress Opening: | 74<sup>IIII</sup> between side rails | 85<sup>IIII</sup> Front of headboard to back of footboard | Floor to top of slat: 9<sup>IIII</sup> upper position | Floor to top of slat: 4 5/8<sup>IIII</sup> lower position | Floor to top of side rail: 10.75 | Bed will accommodate most adjustable bed frame systems