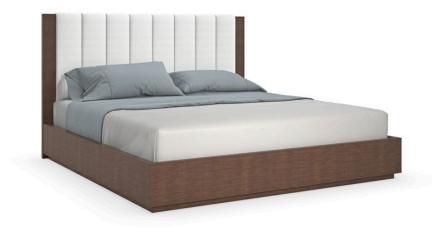

## **INNER PASSION - CAL KING**

cla-421-141

**COLLECTION:** CARACOLE CLASSIC

#### AVAILABLE AS:

California King King Queen

#### DIMENSIONS: 81.5W × 90D × 56H

A fresh take on a classic architectural design, this exposed wood bed both punctuates and softens clean modern lines. Vertical channel tufting adds a striking detail in a light-toned performance fabric, framed by the warmth and natural texture of figured sycamore veneers in a Brunette finish. Features a slatted base that accommodates most adjustable beds.

**CONSTRUCTION:** Mattress Opening: | 74<sup>''''</sup> between side rails | 86<sup>''''</sup> Front of headboard to back of footboard | Floor to top of slat: 9<sup>''''</sup> upper position | Floor to top of slat: 4 5/8<sup>''''</sup> lower position | Floor to top of side rail: 12 | Bed will accommodate most adjustable bed frame systems