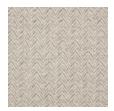

California King King Queen

DIMENSIONS: 81.5W x 86D x 56H

A fresh take on a classic architectural design, this exposed wood bed both punctuates and softens clean modern lines. Vertical channel tufting adds a striking detail in a light-toned performance fabric, framed by the warmth and natural texture of figured sycamore veneers in a Brunette finish. Features a slatted base that accommodates most adjustable beds.

**CONSTRUCTION:** Mattress Opening: | 78<sup>''''</sup> between side rails | 82<sup>''''</sup> Front of headboard to back of footboard | Floor to top of slat: 9<sup>''''</sup> upper position | Floor to top of slat: 4 5/8<sup>''''</sup> lower position | Floor to top of side rail: 12 | Bed will accommodate most adjustable bed frame systems

#### FINISH:



Brunette

### FABRIC:



2854-35CC-P Performance