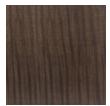

ASSIC

#### AVAILABLE AS:

California King King Queen

DIMENSIONS: 81.5W x 86D x 56H

A fresh take on a classic architectural design, this exposed wood bed both punctuates and softens clean modern lines. Vertical channel tufting adds a striking detail in a light-toned performance fabric, framed by the warmth and natural texture of figured sycamore veneers in a Brunette finish. Features a slatted base that accommodates most adjustable beds.

**CONSTRUCTION:** Mattress Opening: | 78<sup>''''</sup> between side rails | 82<sup>''''</sup> Front of headboard to back of footboard | Floor to top of slat: 9<sup>''''</sup> upper position | Floor to top of slat: 4 5/8<sup>''''</sup> lower position | Floor to top of side rail: 12 | Bed will accommodate most adjustable bed frame systems

#### FINISH:



Brunette

### FABRIC:



2854-35CC-P Performance