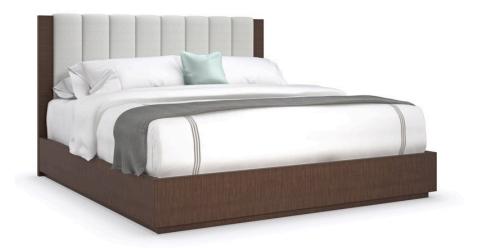

## **INNER PASSION - KING**

cla-421-121

**COLLECTION:** CARACOLE CLASSIC

#### AVAILABLE AS:

California King King Queen

DIMENSIONS: 81.5W x 86D x 56H

A fresh take on a classic architectural design, this exposed wood bed both punctuates and softens clean modern lines. Vertical channel tufting adds a striking detail in a light-toned performance fabric, framed by the warmth and natural texture of figured sycamore veneers in a Brunette finish. Features a slatted base that accommodates most adjustable beds.

**CONSTRUCTION:** Mattress Opening: | 78<sup>''''</sup> between side rails | 82<sup>''''</sup> Front of headboard to back of footboard | Floor to top of slat: 9<sup>''''</sup> upper position | Floor to top of slat: 4 5/8<sup>''''</sup> lower position | Floor to top of side rail: 12 | Bed will accommodate most adjustable bed frame systems