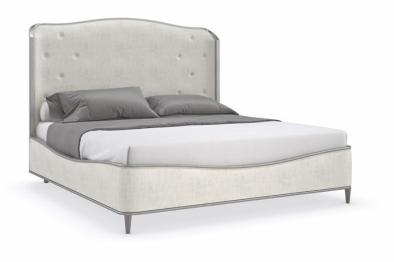

## **CLEAR THE AIR - QUEEN**

cla-421-103

**COLLECTION:** CARACOLE CLASSIC

#### DIMENSIONS: 66W x 88D x 63H

Soft, flowing lines and gentle curves make this upholstered bed complementary to many styles, while having an influential presence of its own. Button-pull details and an exposed wood frame in Silver Charm paint accentuate the headboard's slight wing shape. Exquisitely tailored in a neutral performance linen for a luxurious look that's easy to care for. Features adjustable slats to allow for a range of mattress and boxspring thicknesses.

**CONSTRUCTION:** Mattress Opening: 62" x 82". | Floor to top of slat: 10.75" upper position | Floor to top of slat: 7.75" lower position | Floor to top of side rail: 15.375 to 18.25 | Will accommodate an adjustable bed frame. | Requires a box spring or other mattress support.