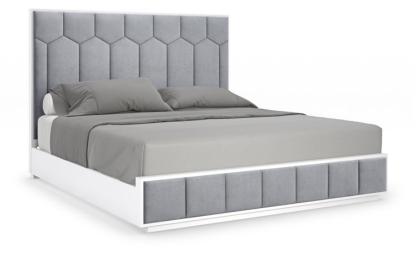

# HONEY I'M HOME - QUEEN

cla-421-102

**COLLECTION:** CARACOLE CLASSIC

#### AVAILABLE AS:

Queen California King King

#### DIMENSIONS: 64.25W x 88.75D x 58H

Taking inspiration from the iconic honeycomb shape, this bed introduces an organic element that's soft and sophisticated. Framed in a calming Cloud White finish, its linear design seamlessly aligns with a channel-tufted headboard and footboard, expertly tailored in a plush, gray performance velvet. Features an adjustable rail height to accommodate most adjustable bed systems and platforms.

**CONSTRUCTION:** Mattress Opening: | 62<sup>iiii</sup> between side rails | 81<sup>iiii</sup> Front of headboard to back of footboard | Floor to top of slat: 9<sup>iiii</sup> upper position | Floor to top of slat: 4 5/8<sup>iiii</sup> lower position | Floor to top of side rail: 10.75 | Bed will accommodate most adjustable bed frame systems