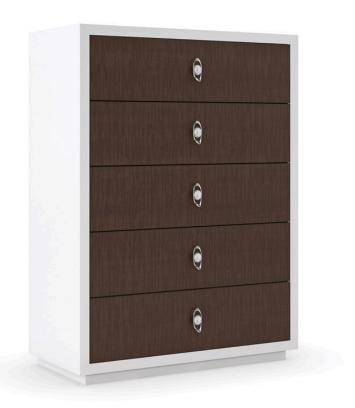

## **HIGH CONTRAST**

cla-421-051

**COLLECTION:** CARACOLE CLASSIC

**DIMENSIONS:** 38W x 18D x 51H

A serene storage solution for your bedroom sanctuary, this streamlined dresser evokes simplicity and a connection with nature. A contrasting Cloud White finish frames drawer fronts crafted in a figured sycamore veneer, to showcase the wood's intricately beautiful grain. Five soft-close drawers offer generous space for organization and storage. Cast metal drawer pulls in Satin Nickel recall the delicate design of a handcrafted cuff bracelet with a ceramic detail at the center.