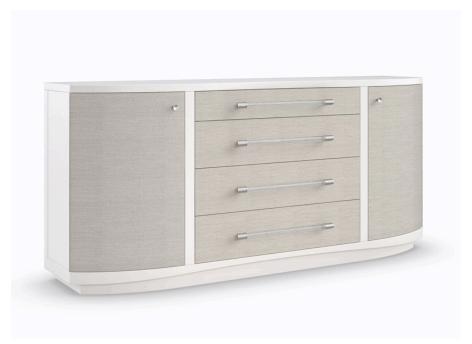

## **CLEAR TO ME**

cla-421-031

**COLLECTION:** CARACOLE CLASSIC

**DIMENSIONS:** 74W x 18D x 32H

With inherent organic character, this dresser introduces a softly textured, metallic element to bedroom interiors. The natural beauty of woven raffia is reimagined in Sun-kissed Silver, complemented by ash veneers in a Pearly White finish. Acrylic drawer pulls capped with ribbed stainless steel and square knobs inscribed with a ginkgo leaf pattern lend a distinct finishing touch. Generous storage offers four spacious drawers and shelves behind each of the two end doors for aesthetically pleasing organization. Cutouts along the back allow for cord management and functional versatility.

## FINISH:

Pearly White Textured

Sun-kissed Silver