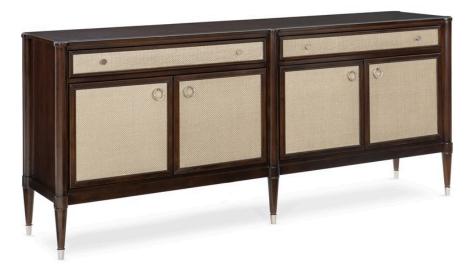

## THE SILVER SCREEN

cla-420-532

**COLLECTION:** CARACOLE CLASSIC

**DIMENSIONS:** 80.5W x 18.5D x 35H

When you need something out of the ordinary, a signature design that's sure to dazzle—this is the one. Offering a refreshing update to the timeless look of cane, this glamorous cabinet is one-of-a-kind. Each of its doors and drawer fronts is covered in cane and painted in a Neutral Metallic to deliver layers of texture and reflectivity. Framed in a contrasting Mocha Walnut, this showpiece also offers generous storage with an adjustable shelf behind each of its four doors. Metal ferrules in Stainless Steel cap all five tapered legs for a final chic touch.