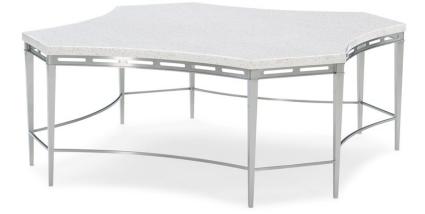

## WHAT'S THE SCOOP

cla-420-401

**COLLECTION:** CARACOLE CLASSIC

**DIMENSIONS:** 50W x 50D x 18H

Anything but ordinary, this charismatic cocktail table will always take center stage. Its magnificent Terrazzo stone top reveals the organic beauty only found in nature and is brought to life with a geometric-inspired shape. A Lightly Brushed Chrome finish provides contrast and shines to highlight this table's eight legs and stretcher. The pierced metal apron rail that frames this table lends another layer of visual interest and distinctiveness.