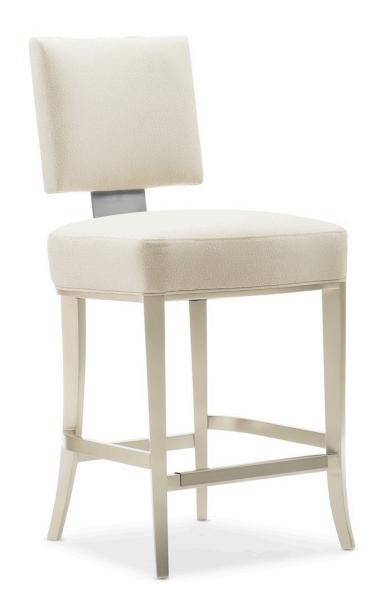

## RESERVED SEATING COUNTER STOOL

cla-420-314

COLLECTION: CARACOLE CLASSIC

**DIMENSIONS:** 19.75W x 22D x 39.75H

Update the look of your dining area with the pure sophistication of this chic counter stool and you'll never want to be anywhere else. Its contemporized shape is fully upholstered in a soft neutral and features a floating square back connected by a metal support finished in shimmering Lightly Brushed Chrome. An ideal

addition to any counter-height island or table it's framed in a Soft Silver Paint finish that lets its elegant character reflect the light from every vantage.