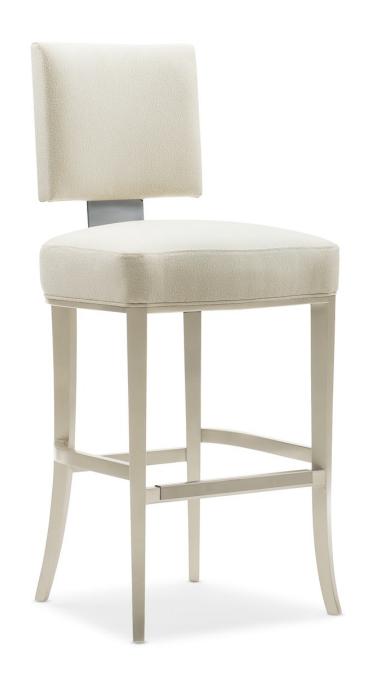

## RESERVED SEATING BAR STOOL

cla-420-304

**COLLECTION:** CARACOLE CLASSIC **DIMENSIONS:** 19.75W x 22D x 43.75H

Update the look of your dining area with the pure sophistication of this chic bar stool and you'll never want to be anywhere else. Its contemporized shape is fully upholstered in a soft neutral and features a floating square back connected by a metal support finished in shimmering Lightly Brushed Chrome. An ideal addition to any bar-height island or table, it's framed in a Soft Silver Paint finish that lets its elegant character reflect the light from every vantage.