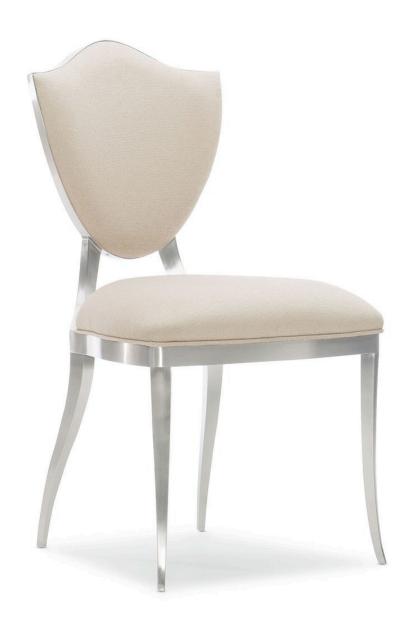

## SHIELD ME

cla-420-282

COLLECTION: CARACOLE CLASSIC

**DIMENSIONS:** 19.5W x 23D x 36.5H

Inspired by the classic shield shape, the Shield Me dining chair brings an element of refreshed heritage to a dining area. The perfect mate to a statement dining table, this distinctive chair offers a plush cushioned seat and seat back to encourage leisurely after-dinner conversations. A softly reflective Lightly Brushed Chrome finish highlights its timeless silhouette and metal frame. Dress it up or down, there's no limit to the design applications for this stunning chair.