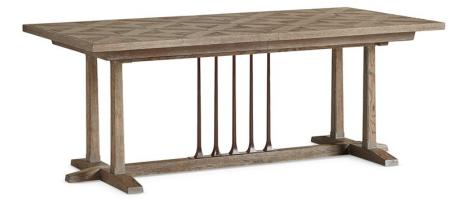

## FAMILY GATHERING

cla-420-205

**COLLECTION:** CARACOLE CLASSIC

## **DIMENSIONS:** 77.25W x 40D x 29.5H

Formal, yet familiar, this expansive dining table is made for everyday moments and gatherings with extended family. Its expert craftsmanship mixes casual finishes and textures with classic design elements for a timeless style to last through generations. Inspired by an antique parquet floor, its diamond tabletop features a wire-brushed finish in Ash Driftwood. Candlestick metal legs at the center lend a traditional element in a rich Chocolate Bronze finish. Table extends to 114.5 inches with two leaves, featuring equalizing slides for added stability.

## FINISH:

Ash Driftwood

Chocolate Bronze