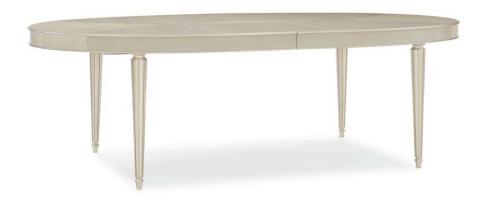

## THE SOURCE

cla-420-202

**COLLECTION:** CARACOLE CLASSIC

**DIMENSIONS:** 90W x 46D x 30H

Ready for another reason to invite friends over more often and host the holidays? This spectacular dining table will reignite your passion for entertaining with its exquisite top crafted of Smoked Birdseye and Thunder highlighted with an intricate silkscreened pattern in Soft Silver Paint. Its apron extends the unique look with more artful pattern embellishment while its tapered legs in Soft Silver Paint boast metal ferrules in Lightly Brushed Chrome. Substantial in size at 90 inches, the soft finishes of this table render it light in presence—giving you unlimited decorating possibilities. Add its three 22-inch leaves (the third leaf features a center leg for support), and you'll have a 156-inch table—enough to seat 12 of your favorite people.