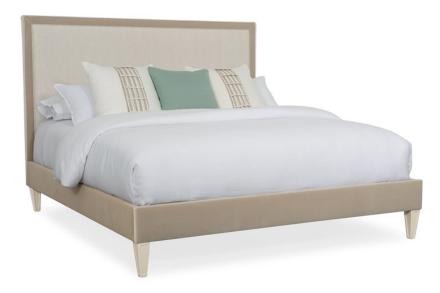

## LOVIE DOVIE - CAL KING

cla-420-143

**COLLECTION:** CARACOLE CLASSIC

**AVAILABLE AS:** 

California King King

**DIMENSIONS:** 80.5W x 92.5D x 59.5H

Thoughtfully designed for connoisseurs of comfort and style, this luxe upholstered bed completes any bedroom. Its plush, fabric-covered headboard is perfect for reading in bed or lying back to watch a favorite show. A coordinated upholstered footboard and siderails complete the look while adding a touch of contemporary appeal. Gorgeous tapered legs finished in Pearl Drop add another layer of beauty and an element of the unexpected. Together, the effect is one of understated glamour perfect for modern living.

**CONSTRUCTION:** Mattress Opening: 74"" x 86". | Floor to top of slat: low setting 9"; high setting 11.75" (Adjustable metal brackets). | Floor to bottom of side rail: 8"". | Floor to top of side rail: 16". | Will accommodate adjustable bed frame.