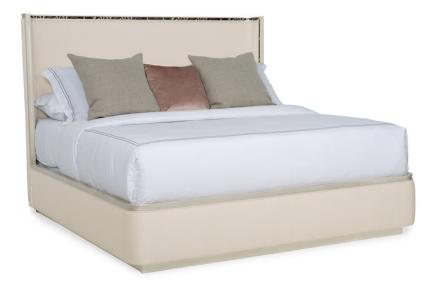

## DREAM BIG - CAL KING

cla-420-141

### DIMENSIONS: 81 W × 90D × 60H

Lying in the elegant embrace of the Dream Big Bed, you can't help but feel ensconced in style. A gently curving headboard and graceful profile give this upholstered bed its timeless appeal while acrylic tortoise shell-inspired inlay adds a touch of sophistication. Soft Silver Paint highlights its exquisite wood trim and draws the eye to its contemporary plinth base. Its statement-making silhouette creates a true focal point and instant interior design credibility.

**CONSTRUCTION:** Mattress Opening: 74<sup>""</sup> x 86". | Floor to top of slat: low setting 7.5"; high setting 10.25" (Adjustable metal brackets). | Plinth base height: 2.75". | Floor to top of side rail: 16". | Adjustable bed frame compatibility depends on specifics of adjustable frame.