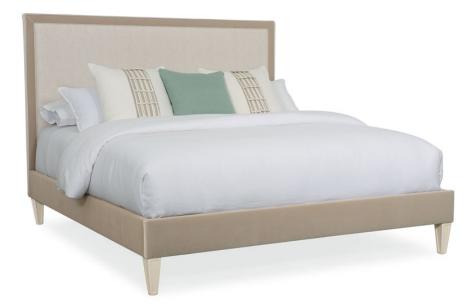

# LOVIE DOVIE - KING

cla-420-123

#### **DIMENSIONS:** 80.5W x 85D x 59.5H

Thoughtfully designed for connoisseurs of comfort and style, this luxe upholstered bed completes any bedroom. Its plush, fabric-covered headboard is perfect for reading in bed or lying back to watch a favorite show. A coordinated upholstered footboard and siderails complete the look while adding a touch of contemporary appeal. Gorgeous tapered legs finished in Pearl Drop add another layer of beauty and an element of the unexpected. Together, the effect is one of understated glamour perfect for modern living.

**CONSTRUCTION:** Mattress Opening: 78<sup>''''</sup> x 82". | Floor to top of slat: low setting 9"; high setting 11.75" (Adjustable metal brackets). | Floor to bottom of side rail: 8<sup>''''</sup>. | Floor to top of side rail: 16". | Will accommodate adjustable bed frame |.