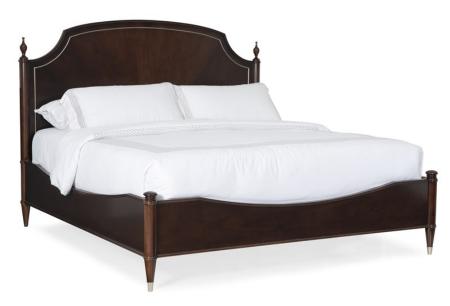

## **SUITE DREAMS - QUEEN**

cla-420-102

**COLLECTION:** CARACOLE CLASSIC

## **AVAILABLE AS:**

King

California King

Queen

**DIMENSIONS:** 66W x 86D x 61H

It's easy to express your personal style with the timeless look of this extraordinary bed. Impressive in scale and concept, it features an 18th-century European form updated with a relevant finish in just the right shade of Mocha Walnut. Cathedral walnut veneers create a magnificent radial pattern that highlights this heritage-inspired headboard to stunning effect. An acrylic post option is also available that gives this unique bed even grander presence while front ferrules in Stainless Steel add a hint of glimmer. The foundation piece for an updated traditional bedroom retreat, this classically inspired bed is extra-special.

**CONSTRUCTION:** Floor to bottom of siderail: 7"". | Floor to highest top of siderail: 19.375"". | Floor to lowest top of siderail: 16.375"". | Mattress opening: 62"" x 82"".