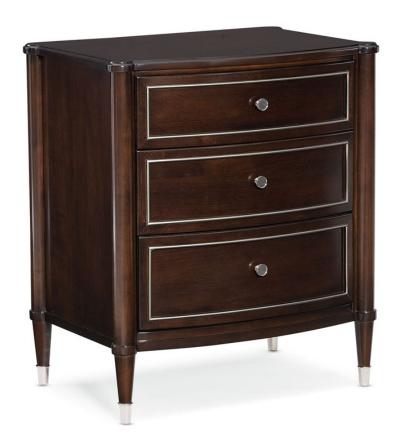

## SUITE YOURSELF

cla-420-064

COLLECTION: CARACOLE CLASSIC

**DIMENSIONS:** 26W x 18.75D x 30H

The timeless Mocha Walnut finish and Soft Silver Paint accents of this elegant nightstand are a perfect pairing. Its personality boasts updated traditional heritage enlivened with modern touches. You're sure to love the storage its three drawers provide—each fully finished in Soft Silver Paint. And for an extra-special touch, its top drawer features a bottom panel silkscreened in a pattern that's almost too beautiful to cover—certain to bring you joy every time it's opened.

**CONSTRUCTION:** Top drawer height: 6"". | Middle drawer height: 7"". | Bottom drawer height: 8"".

FINISH:

Soft Silver Paint