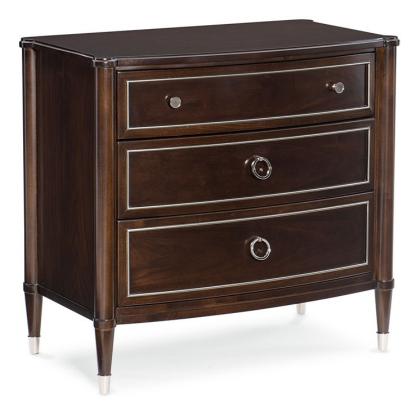

## **HOW SUITE IT IS**

cla-420-063

COLLECTION: CARACOLE CLASSIC

**DIMENSIONS:** 32W x 18.75D x 30H

A bedside essential, this handsome nightstand offers updated traditional style designed to complement any bed. Wearing a rich Mocha Walnut finish, its three drawers are trimmed in Soft Silver Paint lending instant presence. Each drawer interior sparkles with a Soft Silver Paint finish while the bottom of the top drawer boasts a beautiful silkscreened pattern. Its tapered legs culminate with metal ferrules that provide a finishing touch in a Polished Stainless Steel finish.

CONSTRUCTION: Top drawer height: 6"". | Middle drawer height: 7"". | Bottom drawer height: 8"".

## FINISH:

Soft Silver Paint