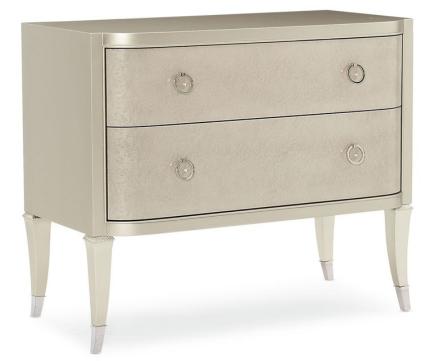

## PERFECT MATCH

cla-420-061

**COLLECTION:** CARACOLE CLASSIC

DIMENSIONS: 36W x 18D x 30H

With effortless elegance, this sophisticated nightstand makes the perfect mate for any stylish bed. Designed to keep nighttime essentials close at hand, it wears a Soft Silver Paint finish and offers two drawers with painted interiors in the same soothing hue. Each drawer face is accentuated by an exquisite Smoked Birdseye finish complemented by shimmering, jewelry-like ring pulls while metal ferrules in Polished Stainless Steel cap its gently curved legs.

CONSTRUCTION: Top drawer height: 7.5"". | Bottom drawer height: 8.5"".

## FINISH:

Soft Silver Paint

Smoked Birdseye