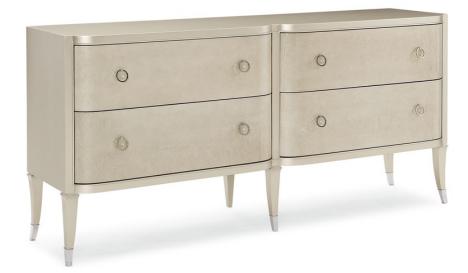

## HIS OR HERS

cla-420-011

**COLLECTION:** CARACOLE CLASSIC

## DIMENSIONS: 74W x 19D x 35H

If you think a dresser is purely functional, allow us to convince you otherwise. At first sight you can tell there's something different about this elegant storage piece. Its captivating curves are brought to life in a Soft Silver Paint finish that lends a stunning metallic sheen to a room. Each of its four drawer exteriors is enhanced by an exquisite Smoked Birdseye finish complemented by shimmering, jewelry-like ring pulls. Its look is made complete with metal ferrules in Polished Stainless Steel capping its gently curved legs.