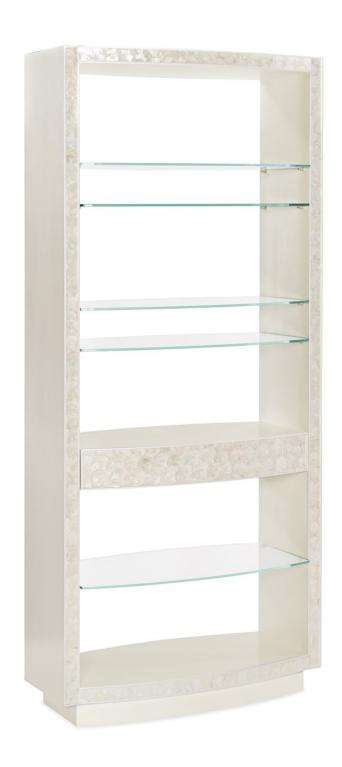

## **WE SHELL SEE**

cla-419-812

**COLLECTION:** CARACOLE CLASSIC

**DIMENSIONS:** 36W x 17D x 83H

Destined to be a focal point in the room, this sophisticated piece works equally well as a bookcase or room divider. Exquisite white Capiz shells add coastal character to its drawer front and back panel while a pearlized Oyster finish highlights its softly rounded silhouette. Elegant glass shelving makes it easy to display your favorite books, seashells or treasures while conveying a modern design statement. Bunch several together for design impact or to create a visual divider in an open space.

**CONSTRUCTION:** Shelves: 32 x 13 x 4.75-12 | Drawer: 30 x 10 x 2

FINISH:

Oyster