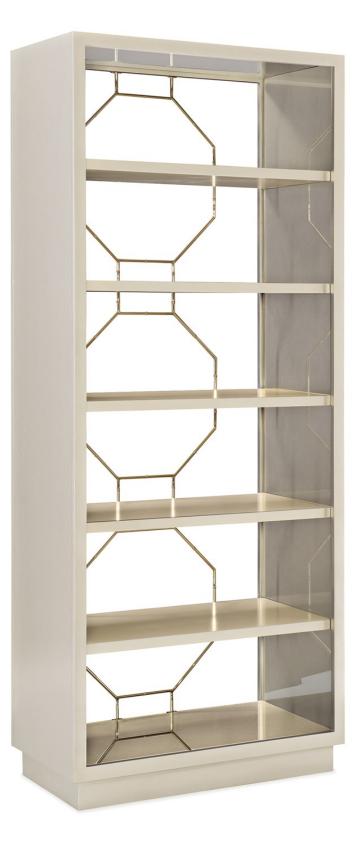

#### DIMENSIONS: 36W x 18D x 88H

Create a polished vignette and add another layer of elegance to your room with this eye-catching étagère. Open and airy, its dreamy appearance features an all-over Soft Silver Paint enhanced with a metal fretwork back in a bamboo motif accentuated with Whisper of Gold. Back-painted glass in a Taupe Metallic distinguishes the interior of this five-shelf display piece. Drawing inspiration from classic Chippendale style, this étagère can be used on its own for storage and display or bunched together to make a bold design statement.