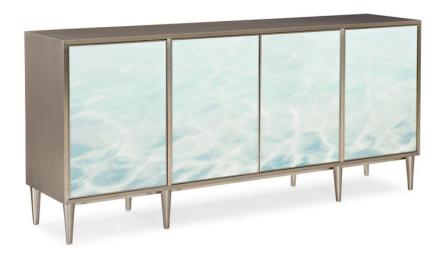

## BY THE SEA

cla-419-683

COLLECTION: CARACOLE CLASSIC

**DIMENSIONS:** 76W x 17D x 34.5H

Bringing the soothing quality of a water view into your living space, this stunning case piece creates a beautiful moment wherever it sits. It boasts four touch-latch doors embellished with acrylic panels forming a remarkable water scene. A soft Brushed Whisper of Gold finish envelops its exterior while its interior offers adjustable shelves, and wire management. Evocative in every way, this one-of-a-kind case piece captures the relaxing vibe found only at the coast.

**CONSTRUCTION:** Leg:  $7.5^{\text{min}}$  H | 2 Side w/ int Shelf:  $18 \times 14.5 \times 12.5$  Bottom/ 10.25 Top (adj) | Center Int w/ Shelf:  $36 \times 14.5 \times 11.75$  Bottom/ 11 T (adj)