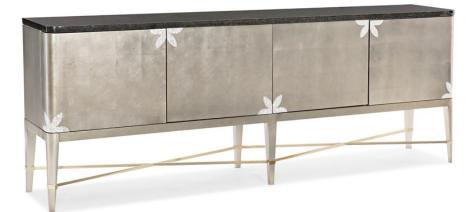

## **STARSTUDDED**

cla-419-681

**COLLECTION:** CARACOLE CLASSIC

DIMENSIONS: 92W x 17D x 34H

Edgy and elegant, this glamorous cabinet adds an element of fashion to any room. You'll love the white Mother of Pearl inlay featured on each of its four doors as well as the bold contrast of a granite stone top. A Charcoal Leaf finish lends dramatic presence while it's metal stretcher sparkles in Whisper of Gold. As functional as it is elegant, this thoughtfully designed piece offers plenty of storage and boasts an adjustable shelf in each interior compartment. Together, its intriguing mix of materials adds layers of luxury to its sophisticated silhouette.

CONSTRUCTION: 2 Sides w/ int shelf: 44.5 x 16 bottom/12.5 top x 8.5 bottom/8 top (adj)

FINISH:

Charcoal\_Leaf