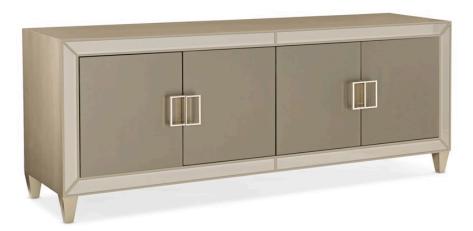

## **MEDIA MOGUL**

cla-419-531

**COLLECTION:** CARACOLE CLASSIC **DIMENSIONS:** 84.25W x 21.5D x 32H

Styled to perfection, this glamorous console commands attention. Its clean silhouette features a rich mix of materials that captures the inherent opulence of gold, bronze, and mirrored finishes. The console is framed in a glistening mirrored border that stretches around its face while each of its four doors boasts a frosted Bronze mirrored panel punctuated by geometric hardware. Inside, you'll find adjustable shelves and cord management holes designed to facilitate housing your media and components. Sophisticated yet modern in its outlook, this versatile piece is charismatic enough to build a room around.

CONSTRUCTION: 2 Int storage sides (w/shelf): 41 x 20.5 x 11.5 | Leg: 5.25"" H