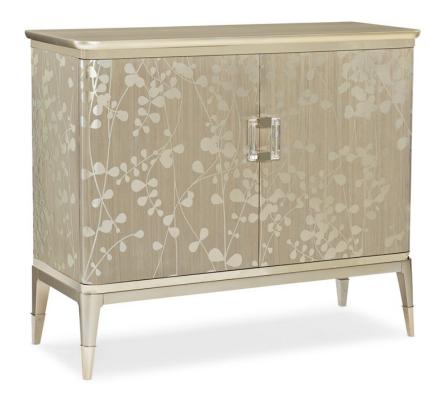

## A SHIMMER OF LIGHT

cla-419-462

**COLLECTION:** CARACOLE CLASSIC

**DIMENSIONS:** 48W x 19D x 40H

A shimmer of light is all it takes to transform a room with beauty. This signature piece stands out from the crowd with its elegant shimmering exterior and plated Whisper of Gold trim, ferrules, and hardware. A delicate silkscreened leaf pattern gives it modern organic character while inside you'll find adjustable shelves, a drawer, and wire management. Inspired by our best-selling TURN A NEW LEAF buffet, this smartly scaled piece is perfect for urban spaces.

**CONSTRUCTION:** Leg: 9.25"" H | Int Right Open Storage Shelf: 22 x 14 x 9.5 Bottom/ 9 Top (adj) | Right Int Drawer: 17.5 x 14.25 x 4.25 | Left Int Storage (2 shelves): 22 x 16 x 9.5 Bottom/ 7 Middle/ 10.5 Top (adj)

## FINISH:

Champagne Shimmer Taupe Paint