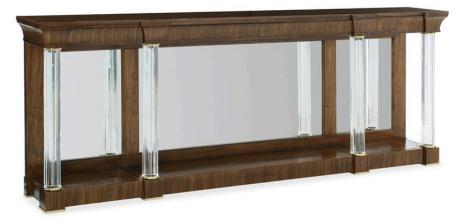

## A CLEAR PERSPECTIVE

cla-419-441

**COLLECTION:** CARACOLE CLASSIC

**DIMENSIONS:** 96W x 15D x 36H

Heads are sure to turn at the sight of this charismatic table. It owes its chic personality to a Rich Walnut finish highlighting exquisite wood grains and the unexpected glamour of a mirrored back panel. Bold fluted acrylic front posts add a modern touch and are accented with metal collars in Whisper of Gold. Look closely and you'll see two drawers hidden in the apron. Its timeless design will enhance any room and is simply irresistible.

**CONSTRUCTION:** Open Storage: 93 x 11.5 x 27 | 2 Bottom Side Compartments: 14.5 x 10.25 x 3

FINISH:

Rich\_Walnut