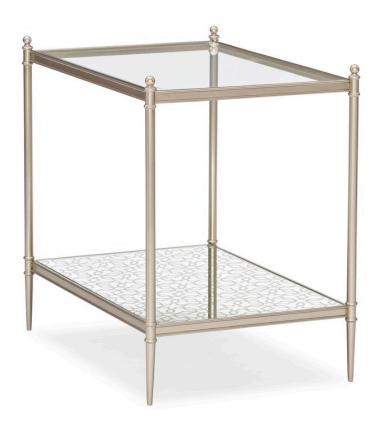

## PERFECTLY ADAPTABLE

cla-419-413

**COLLECTION:** CARACOLE CLASSIC

**DIMENSIONS:** 18W x 27D x 25H

Perfectly balanced in every way, this brilliant table is a true essential. Minimal by design, its streamlined form is smartly scaled and designed to blend seamlessly into any setting. Its modern mix of materials includes a clear glass top, a metal frame finished in Neutral Metallic, and a lower shelf crafted of a back-painted mirror featuring a Silver Leaf pattern. For storage, serving or display—this stylish piece fits the occasion.