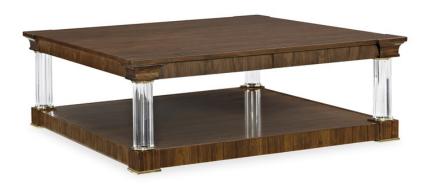

## I NEED A COCKTAIL

cla-419-404

**COLLECTION:** CARACOLE CLASSIC

**DIMENSIONS:** 50W x 50D x 17.5H

We've captured the art of inspiration with this surprisingly modern take on a classic. Crafted in Rich Walnut, this cocktail table's simple silhouette is accentuated with gorgeous wood grain detailing and embellished with bold fluted acrylic leg posts accented with metal collars and metal pad feet in plated Whisper of Gold. Look closely and you'll see two drawers hidden in the apron under the top panel. For timeless glamour that will always be relevant, this table is a must-have addition.

CONSTRUCTION: Open Storage: 49 x 49 x 11