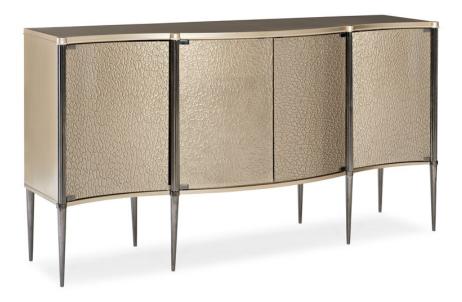

## A NEW DAY

cla-419-211

**COLLECTION:** CARACOLE CLASSIC **DIMENSIONS:** 75W x 20D x 39.5H

Give your room endless character by incorporating this shapely, shimmering cabinet in your design plan. Serpentine in shape, it boasts an intriguing mix of materials and features extraordinary curved glass doors crafted with a textured pattern on the inside. Metal posts and hardware finished in plated Deep Bronze add contrast to its Taupe Paint and Soft Silver Paint exterior. Ideal in the dining room or living room, this stunning design casts a warm metallic glow when bathed in light.

**CONSTRUCTION:** Leg:  $13^{""}$  H | Int side (two shelves):  $18.5 \times 13 \times 8.5$  Bottom/8.5 middle/7 Top (adj) | Int Center (one shelf):  $33 \times 15 \times 9.75$  bottom/8 top (adj) | Center Int drawer:  $26 \times 14 \times 3$ 