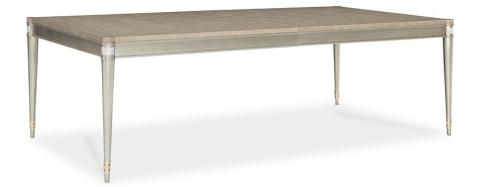

## **GET THE PARTY STARTED**

cla-419-207

**COLLECTION:** CARACOLE CLASSIC

**DIMENSIONS:** 95.5W x 50.5D x 30H

Pull up a chair and enjoy a signature dining experience with this remarkable table. Every gathering will feel special around its classically elegant profile and softly shimmering surfaces. White Mother of Pearl inlays accents its upper legs while a Moonlit Sand finish highlights the tabletop and Soft Silver Leaf gives its apron and legs their opulent appearance. Metal ferrules in Whisper of Gold provide a finishing touch. Minimal in form, this distinctive dining table features a classic design brought to life with luxe finishes and details that convey a whole new level of luxury.