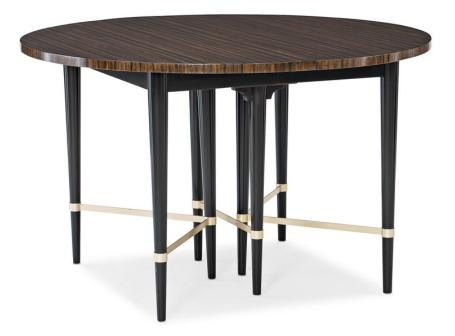

## LONG AND SHORT OF IT

cla-419-206

**COLLECTION:** CARACOLE CLASSIC

DIMENSIONS: 48 dia x 30H

For gatherings small or large, this bold statement-making dining table will sweep you off your feet. Its contemporized traditional profile is designed to accommodate groups from four to 12. Stunning quartered Paldao wood distinguishes the tabletop and is finished in a rich shade of Saddle while a deep Black Saddle finish adds depth to its legs and apron. A Neutral Metallic highlights its stretchers for an added element of glamour. As your party grows, this impressive table can be extended to 144 inches with the addition of four 24-inch leaves.