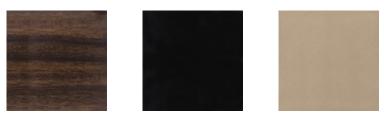

## caracole



## LONG AND SHORT OF IT

cla-419-206

**COLLECTION:** CARACOLE CLASSIC

DIMENSIONS: 48 dia x 30H

For gatherings small or large, this bold statement-making dining table will sweep you off your feet. Its contemporized traditional profile is designed to accommodate groups from four to 12. Stunning quartered Paldao wood distinguishes the tabletop and is finished in a rich shade of Saddle while a deep Black Saddle finish adds depth to its legs and apron. A Neutral Metallic highlights its stretchers for an added element of glamour. As your party grows, this impressive table can be extended to 144 inches with the addition of four 24-inch leaves.

## CONSTRUCTION: Leg: ~27'"' - 12' W x 26'"' H

## FINISH:



Saddle

Black Saddle

Neutral Metallic