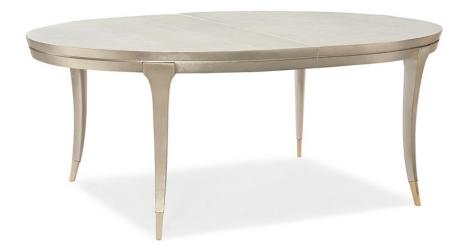

## POOL PARTY

cla-419-2020

**COLLECTION:** CARACOLE CLASSIC

**DIMENSIONS:**  $78W \times 56D \times 30H$ 

What makes this dining table unique is sure to render it a beloved classic. Its straightforward presence boasts a timeless oval shape reminiscent of a swimming pool and finished in a harmonious combination of finishes, including Oyster and Soft Silver Leaf. Inspired by undulating ripples of water in the sunlight, its top is crafted of figured Lacewood shimmering in Oyster and reflects the energy of moving water that's both calming and restorative. A Soft Silver Leaf finish highlights this table's apron and legs and transitions to decorative metal ferrules in Whisper of Gold that adds a finishing touch.

CONSTRUCTION: Apron height: 26,125"".

## FINISH:

Oyster Shell

Soft Silver Leaf