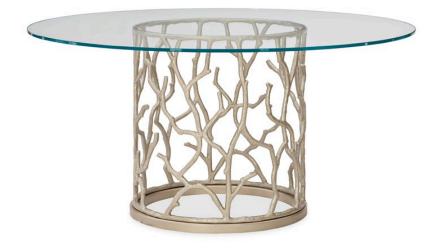

## **AROUND THE REEF**

cla-419-2014

**COLLECTION:** CARACOLE CLASSIC

## **DIMENSIONS:** 60 dia x 30H

Only the ocean could inspire a design as boldly memorable as this round dining table. Crafted of cast metal, its base channels the beauty of a coral reef and the majesty of the world that lies beneath the surface of the water. Magnificent from every angle, the distinctive design of this bold piece is highlighted with a Neutral Metallic finish that combines the beauty of silver and gold tones and blends seamlessly with both as well. A substantial 60-inch tempered-glass top makes it easy to see the beauty of this one-of-a-kind table and creates a dramatic dining space.

## FINISH:

Neutral\_Metallic