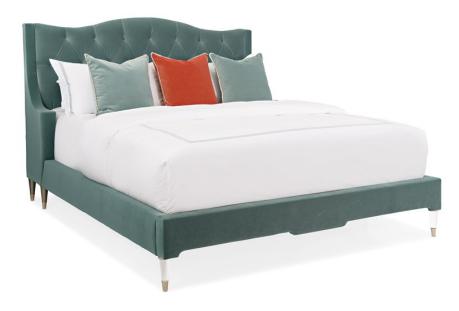

## DO NOT DISTURB - CAL KING

cla-419-141

**COLLECTION:** CARACOLE CLASSIC

**AVAILABLE AS:** 

King California King

**DIMENSIONS:** 87W x 91.5D x 56H

Start each day in an extraordinary way by waking up in this swoon-worthy bed. Classic yet updated, it's distinguished by wings that wrap around in an armchair manner. Completely upholstered in a sea-inspired blue fabric, it features a richly tufted diamond-pattern headboard that adds plush appeal and is inspired by the timeless character of a tufted English arm sofa. At the headboard, you'll find wooden legs finished in Golden Shimmer while clear acrylic legs capped with metal ferrules highlight the footboard. This designer bed seamlessly blends the best of old and new to create an amazing focal point for the bedroom.

**CONSTRUCTION:** Mattress Opening: 74"" x 86". | Floor to top of slat: low setting 9" high setting 11.75" (Adjustable metal brackets). | Floor to bottom of side rail 7"". | Floor to top of side rail: 15". | Arm height on wings: 29"".