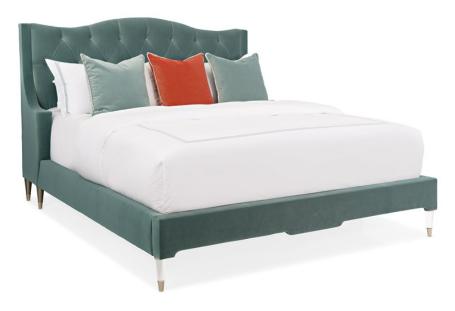

## DO NOT DISTURB - KING

cla-419-121

**COLLECTION:** CARACOLE CLASSIC

**AVAILABLE AS:** 

King

**DIMENSIONS:** 87W x 87.5D x 56H

Start each day in an extraordinary way by waking up in this swoon-worthy bed. Classic yet updated, it's distinguished by wings that wrap around in an armchair manner. Completely upholstered in a sea-inspired blue fabric, it features a richly tufted diamond-pattern headboard that adds plush appeal and is inspired by the timeless character of a tufted English arm sofa. At the headboard, you'll find wooden legs finished in Golden Shimmer while clear acrylic legs capped with metal ferrules highlight the footboard. This designer bed seamlessly blends the best of old and new to create an amazing focal point for the bedroom.

**CONSTRUCTION:** Mattress Opening: 78"" x 82". | Floor to top of slat: low setting 9" high setting 11.75" (Adjustable metal brackets). | Floor to bottom of side rail 7"". | Floor to top of side rail: 15". | Arm height on wings: 29"".